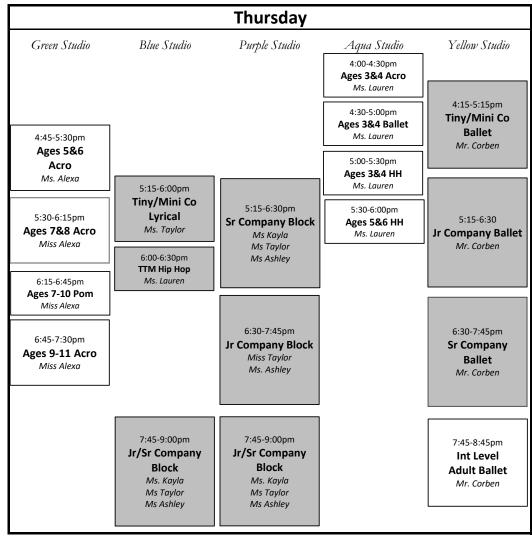

|  |  |
| 6:45-7:30pm<br><b>Ages 12-18</b><br><b>Hip Hop</b><br><i>Ms. Kayla</i> | 6:45-7:30pm<br>Ages 9-11 Lyrical<br>Ms Taylor                       | 6:45-7:30pm<br>Sr Company<br>Tech/Skills<br>Ms Ashley                      | 6:45-8:15pm                      |  |  |
| 7:45-8:30pm<br>Int Level<br>Adult Hip Hop                              |                                                                     | 7:30-8:15pm<br>Pointe 2<br>Miss Haley                                      | Jr Company Ballet Mr. Corben     |  |  |
| Ms. Kayla                                                              |                                                                     | 8:15-9:00<br><b>Pointe 1</b><br><i>Miss Haley</i>                          |                                  |  |  |